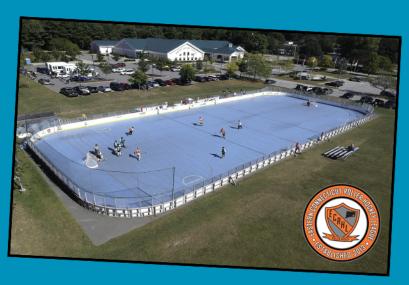

#### What makes advertising at the Groton Hockey Rink a great value?

- **Newly Renovated!** Replacement boards and a new surface has the GHR looking brand new, bringing newfound attention to the facility.
- **Location!** The rink is located between the Groton Public Library and Thrive 55+ and will neighbor brand new pickleball courts, providing impressions to visitors to the entire campus.
- 7 Days A Week, The Rink is Open! As a public park, the Groton Hockey Rink is accessible for a variety of activites, including birthday parties, pick up hockey, and recreational skating.
- **Lights!** As part of the recent renovations, lights have been added to expand the usage of the rink.